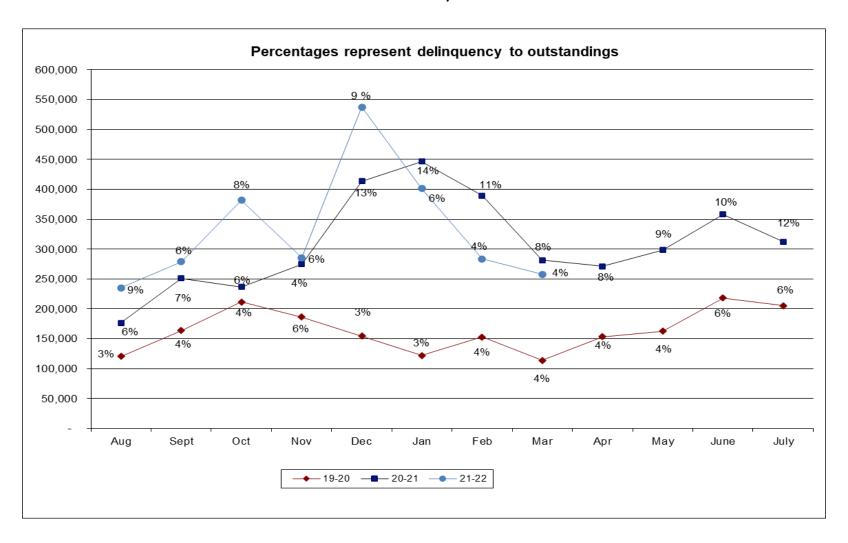

%  | \$68,728   | 58%  | \$45,818  | 63%  | \$346,388   | 6%   |
| DENTAL KITS         |     | \$406,126   | 9%   | \$0        | 0%   | \$0       | 0%   | \$0       | 0%   | \$0        | 0%   | \$0       | 0%   | \$406,126   | 7%   |
| OTHER               |     | \$2,382,598 | 50%  | \$150,830  | 16%  | \$6,668   | 9%   | \$5,493   | 5%   | (\$19,580) | -16% | \$20,998  | 29%  | \$2,547,007 | 42%  |
| TOTAL CURRENT MON   | TH  | \$4,749,048 | 100% | \$931,873  | 100% | \$73,943  | 100% | \$136,346 | 100% | \$117,507  | 100% | \$73,152  | 100% | \$6,081,869 | 100% |
|                     |     | 79%         |      | 15%        |      | 1%        |      | 2%        |      | 2%         |      | 1%        |      | 100%        |      |



# Aged Accounts Receivable Balances > 60 Days Past Due



| TRICK   WARD   CREATED   TRICK   WARD     |           |           |           | •                      |             |             |             |           |             |
|----------------------------------------------------------------------------------------------------------------------------------------------------------------------------------------------------------------------------------------------------------------------------------------------------------------------------------------------------------------------------------------------------------------------------------------------------------------------------------------------------------------------------------------------------------------------------------------------------------------------------------------------