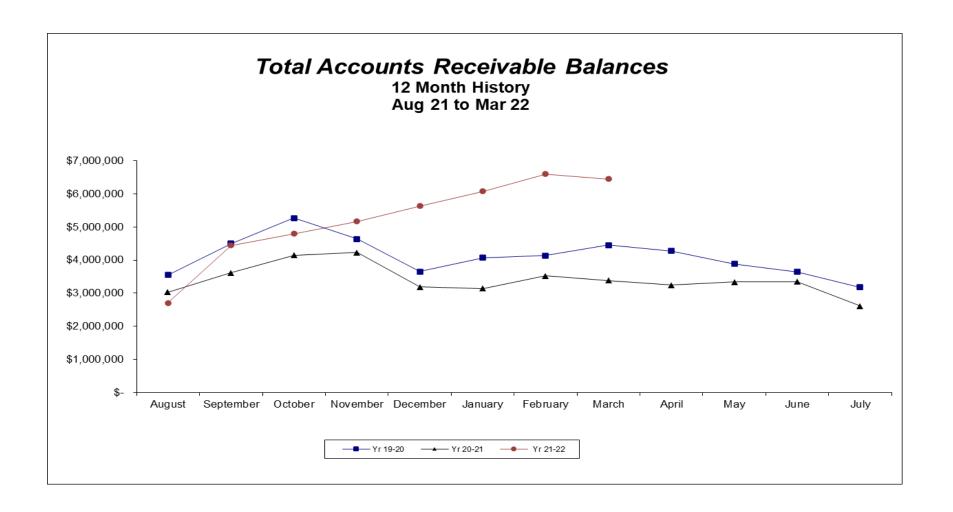

| (\$9,472)  | -1%  | (\$5,266) | -8%  | (\$6,141) | -5%  | \$68,728   | 58%  | \$45,818  | 63%  | \$346,388   | 6%   |
| DENTAL KITS         |     | \$406,126   | 9%   | \$0        | 0%   | \$0       | 0%   | \$0       | 0%   | \$0        | 0%   | \$0       | 0%   | \$406,126   | 7%   |
| OTHER               |     | \$2,382,598 | 50%  | \$150,830  | 16%  | \$6,668   | 9%   | \$5,493   | 5%   | (\$19,580) | -16% | \$20,998  | 29%  | \$2,547,007 | 42%  |
| TOTAL CURRENT MON   | TH  | \$4,749,048 | 100% | \$931,873  | 100% | \$73,943  | 100% | \$136,346 | 100% | \$117,507  | 100% | \$73,152  | 100% | \$6,081,869 | 100% |
|                     |     | 79%         |      | 15%        |      | 1%        |      | 2%        |      | 2%         |      | 1%        |      | 100%        |      |



# Aged Accounts Receivable Balances > 60 Days Past Due



| TRICK   WARD   CREATED   TRICK   WARD     |           |           |           | •                      |             |             |             |           |             |
|------------------------------------------------------------------------------------------------------------------------------------------------------------------------------------------------------------------------------------------------------------------------------------------------------------------------------------------------------------------------------------------------------------------------------------------------------------------------------------------------------------------------------------------------------------------------------------