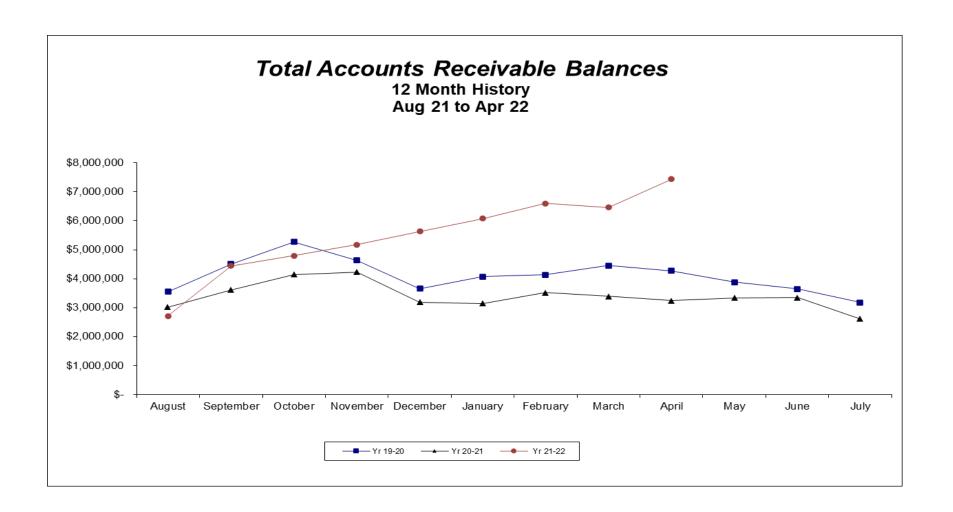

# ASSOCIATED STUDENTS UCLA - SERVICES AND ENTERPRISES INCOME AND LOSS SUMMARY - APRIL 2022 (\$000's) DIVISIONS AT CONTRIBUTION LEVEL

|            |                 | AP         | PRIL (04/03/          | 22 - 04/30/2 | 2)            |             |                      | FY 2      | 0-21            | ]                                       | FISCAL YEAR 2021-2022 |                 |                |                       |              | FY 2           | 0-21             |              |              |                 |
|------------|-----------------|------------|-----------------------|--------------|---------------|-------------|----------------------|-----------|-----------------|-----------------------------------------|-----------------------|-----------------|----------------|-----------------------|--------------|----------------|------------------|--------------|--------------|-----------------|
|            |                 |            | CURREN                | T MONTH      |               |             |                      | *         | *               |                                         |                       |                 | YTD 9          | MONTHS (0             | 8/01/21 - 04 | /30/22)        |                  |              | *            | *               |
| ACT        | JAL             | BUD        | GET                   |              | VARIA         |             |                      | LAST YE   | AR ACT          |                                         | ACT                   | UAL             | BUD            | GET                   |              |                | ANCE             |              | LAST YE      | AR ACT          |
|            |                 |            |                       | ACT/         |               |             | Y ACT                |           |                 |                                         |                       |                 |                |                       | ACT/         |                | ACT/LY ACT       |              |              |                 |
| \$         | %               | \$         | %                     | \$           | %             | \$          | %                    | \$        | %               | 4                                       | \$                    | %               | \$             | %                     | \$           | %              | \$               | %            | \$           | %               |
|            |                 |            |                       |              |               |             |                      |           |                 | GROSS INCOME                            |                       |                 |                |                       |              |                |                  |              |              |                 |
| 3,532      |                 | 3,549      |                       | (17)         | (0.5%)        | 1,350       | 61.9%                | 2,182     |                 | UCLA Store                              | 29,214                |                 | 31,139         |                       | (1,925)      | (6.2%)         | 10,943           | 59.9%        | 18,271       |                 |
| 1,714      |                 | 2,209      |                       | (495)        | (22.4%)       | 1,602       | 1430.4%              | 112       |                 | UCLA Restaurants                        | 8,521                 |                 | 14,923         |                       | (6,402)      | (42.9%)        | 7,793            | 1070.5%      | 728          |                 |
| 384        |                 | 362        |                       | 22           | 6.1%          | 155         | 67.7%                | 229       |                 | Licensing & Services                    | 4,680                 |                 | 3,890          |                       | 790          | 20.3%          | 1,804            | 62.7%        | 2,876        |                 |
| 107        |                 | 189        |                       | (82)         | (43.4%)       | 80          | 296.3%               | 27        |                 | UCLA Student Union                      | 1,127                 |                 | 1,160          |                       | (33)         | (2.8%)         | 831              | 280.7%       | 296          |                 |
| 5,737      |                 | 6,309      |                       | (572)        | (9.1%)        | 3,187       | 125.0%               | 2,550     |                 | TOTAL                                   | 43,542                |                 | 51,112         |                       | (7,570)      | (14.8%)        | 21,371           | 96.4%        | 22,171       |                 |
|            |                 |            |                       |              | Pts.          |             | Pts.                 |           |                 | GROSS MARGIN                            |                       |                 |                |                       |              | Pts.           |                  | Pts.         |              |                 |
| 1,359      | 38.5%           | 1,374      | 38.7%                 | (15)         | (0.2)         | 536         | 0.8                  | 823       | 37.7%           | UCLA Store                              | 9,753                 | 33.4%           | 10,397         | 33.4%                 | (644)        | 0.0            | 5,085            | 7.9          | 4,668        | 25.5%           |
| 1,230      | 71.8%           | 1,578      | 71.4%                 | (348)        | 0.4           | 1,150       | 0.4                  | 80        | 71.4%           | UCLA Restaurants                        | 5,966                 | 70.0%           | 10,653         | 71.4%                 | (4,687)      | (1.4)          | 5,393            | (8.7)        | 573          | 78.7%           |
| 384<br>69  | 100.0%<br>64.5% | 361<br>134 | 99.7%<br>70.9%        | 23<br>(65)   | 0.3<br>(6.4)  | 156<br>48   | 0.4<br>(13.3)        | 228<br>21 | 99.6%<br>77.8%  | Licensing & Services UCLA Student Union | 4,680<br>966          | 100.0%<br>85.7% | 3,888<br>910   | 99.9%<br>78.4%        | 792<br>56    | 0.1<br>7.3     | 1,805<br>705     | 0.0<br>(2.5) | 2,875<br>261 | 100.0%<br>88.2% |
| 3.042      | 53.0%           | 3.447      | 70.9%<br><b>54.6%</b> | (405)        | (1.6)         | 1,890       | (13.3)<br><b>7.8</b> | 1,152     |                 | TOTAL                                   | 21,365                | 49.1%           | 25,848         | 78.4%<br><b>50.6%</b> | (4,483)      | (1.5)          | 12,988           | 11.3         | 8,377        | 37.8%           |
| 3,042      | 33.0 /6         | 3,447      | J4.0 /6               | (403)        | (1.0)         | 1,030       | 7.0                  | 1,132     | 43.2 /0         | TOTAL                                   | 21,303                | 43.1 /0         | 23,040         | 30.0 /6               | (4,463)      | (1.3)          | 12,300           | 11.3         | 0,377        | 37.070          |
|            |                 |            |                       |              |               |             |                      |           |                 | WAGES & BENEFITS                        |                       |                 |                |                       |              |                |                  |              |              |                 |
| 690        | 19.5%           | 602        | 17.0%                 | (88)         | (2.5)         | (221)       | 2.0                  | 469       | 21.5%           | UCLA Store                              | 5,273                 | 18.0%           | 5,336          | 17.1%                 | 63           | (0.9)          | (1,054)          | 5.1          | 4,219        | 23.1%           |
| 839<br>68  | 48.9%<br>17.7%  | 828<br>67  | 37.5%<br>18.5%        | (11)         | (11.4)<br>0.8 | (388)       | 353.8<br>11.6        | 451<br>67 | 402.7%<br>29.3% | UCLA Restaurants                        | 6,238<br>583          | 73.2%<br>12.5%  | 7,056<br>600   | 47.3%<br>15.4%        | 818<br>17    | (25.9)<br>2.9  | (2,108)<br>48    | 494.1<br>9.4 | 4,130<br>631 | 567.3%<br>21.9% |
| 77         | 72.0%           | 85         | 45.0%                 | (1)<br>8     | (27.0)        | (1)<br>(18) | 146.5                | 59        | 29.3%           | Licensing & Services UCLA Student Union | 583<br>541            | 48.0%           | 708            | 61.0%                 | 167          | 13.0           | 48               | 136.1        | 545          | 184.1%          |
| 1,674      | 29.2%           | 1,582      | 25.1%                 | (92)         | (4.1)         | (628)       | 11.8                 | 1,046     |                 | TOTAL                                   | 12,635                | 29.0%           | 13,700         | 26.8%                 | 1.065        | (2.2)          | (3,110)          | 14.0         | 9,525        | 43.0%           |
| .,61.1     | 20.270          | .,002      | 2011,70               | (02)         | ()            | (020)       |                      | .,        | 111070          | 1                                       | 12,000                | 20.070          | 10,100         | 20.070                | .,000        | (=:=)          | (0,1.0)          |              | 0,020        | 101070          |
| 4.45       | 4.407           | 444        | 4.40/                 | (4)          | 0.0           | _           | 0.0                  | 450       | 0.00/           | OTHER CONTROLLABLES                     | 4.040                 | F F0/           | 4.000          | F 40/                 | 07           | (0.4)          | (055)            | 4.0          | 4.050        | 7.40/           |
| 145<br>221 | 4.1%<br>12.9%   | 144<br>240 | 4.1%<br>10.9%         | (1)<br>19    | 0.0<br>(2.0)  | 5<br>(202)  | 2.8<br>4.1           | 150<br>19 | 6.9%<br>17.0%   | UCLA Store<br>UCLA Restaurants          | 1,613<br>1,181        | 5.5%<br>13.9%   | 1,680<br>1,790 | 5.4%<br>12.0%         | 67<br>609    | (0.1)<br>(1.9) | (255)<br>(1,036) | 1.9<br>6.0   | 1,358<br>145 | 7.4%<br>19.9%   |
| 92         | 24.0%           | 110        | 30.4%                 | 18           | 6.4           | (36)        | 0.5                  | 56        | 24.5%           | Licensing & Services                    | 1,161                 | 33.0%           | 1,790          | 34.9%                 | (187)        | 1.9            | (736)            | (4.9)        | 809          | 28.1%           |
| 45         | 42.1%           | 53         | 28.0%                 | 8            | (14.1)        | (30)        | 13.5                 | 15        | 55.6%           | UCLA Student Union                      | 388                   | 34.4%           | 392            | 33.8%                 | 4            | (0.6)          | (244)            | 14.2         | 144          | 48.6%           |
| 503        | 8.8%            | 547        | 8.7%                  | 44           | (0.1)         | (263)       | 0.6                  | 240       |                 | TOTAL                                   | 4,727                 | 10.9%           | 5,220          | 10.2%                 | 493          | (0.7)          | (2,271)          | 0.2          | 2,456        | 11.1%           |
|            |                 |            |                       |              |               |             |                      |           |                 | CONTRIBUTION                            |                       |                 |                |                       |              |                |                  |              |              |                 |
| 523        | 14.8%           | 628        | 17.7%                 | (105)        | (2.9)         | 319         | 5.5                  | 204       | 0.3%            | UCLA Store                              | 2,867                 | 9.8%            | 3,381          | 10.9%                 | (514)        | (1.1)          | 3,777            | 14.8         | (910)        | (5.0%)          |
| 170        | 9.9%            | 510        | 23.1%                 | (340)        | (13.2)        | 560         | 358.1                | (390)     |                 | UCLA Restaurants                        | (1,454)               | (17.1%)         | 1,807          | 12.1%                 | (3,261)      | (29.2)         | 2,249            | 491.6        | (3,703)      | (508.7%)        |
| 223        | 58.1%           | 185        | 51.1%                 | 38           | 7.0           | 117         | 11.8                 | 106       | ,               |                                         | 2,553                 | 54.6%           | 1,930          | 49.6%                 | 623          | 5.0            | 1,117            | 4.7          | 1,436        | 49.9%           |
| (53)       | (49.5%)         | (4)        | (2.1%)                | (49)         | (47.4)        | 0           | 146.8                | (53)      | (196.3%)        | UCLA Student Union                      | 38                    | 3.4%            | (190)          | (16.4%)               | 228          | 19.8           | 466              | 148.0        | (428)        | (144.6%)        |
| 863        | 15.0%           | 1,319      | 20.9%                 | (456)        | (5.9)         | 996         | 20.2                 | (133)     | (5.2%)          | TOTAL                                   | 4,004                 | 9.2%            | 6,928          | 13.6%                 | (2,924)      | (4.4)          | 7,609            | 25.5         | (3,605)      | (16.3%)         |
|            |                 |            |                       |              |               |             |                      |           |                 | ALLOCATED EXPENSES                      |                       |                 |                |                       |              |                |                  |              |              |                 |
| 693        | 12.1%           | 725        | 11.5%                 | 32           | (0.6)         | (65)        | 12.5                 | 628       | 24.6%           | Admin&Support Services                  | 6,170                 | 14.2%           | 6,469          | 12.7%                 | 299          | (1.5)          | (503)            | 11.4         | 5,667        | 25.6%           |
| 367        | 6.4%            | 337        | 5.3%                  | (30)         | (1.1)         | (132)       | 2.8                  | 235       | 9.2%            | Facilities                              | 2,518                 | 5.8%            | 2,407          | 4.7%                  | (111)        | (1.1)          | (365)            | 3.9          | 2,153        | 9.7%            |
| 73         | 1.3%            | 65         | 1.0%                  | (8)          | (0.3)         | (27)        | 0.5                  | 46        | 1.8%            | Utilities                               | 459                   | 1.1%            | 563            | 1.1%                  | 104          | 0.0            | (143)            | 0.3          | 316          | 1.4%            |
| 159        | 2.8%            | 192        | 3.0%                  | 33           | 0.2           | 9           | 3.8                  | 168       | 6.6%            | Depreciation                            | 1,509                 | 3.5%            | 1,725          | 3.4%                  | 216          | (0.1)          | 121              | 3.9          | 1,630        | 7.4%            |
| 1,292      | 22.5%           | 1,319      | 20.9%                 | 27           | (1.6)         | (215)       | 19.7                 | 1,077     | 42.2%           | TOTAL                                   | 10,656                | 24.5%           | 11,164         | 21.8%                 | 508          | (2.7)          | (890)            | 19.5         | 9,766        | 44.0%           |
|            |                 |            |                       |              |               |             |                      |           |                 | NET INCOME (LOSS)                       |                       |                 |                |                       |              |                |                  |              |              |                 |
| (429)      | (7.5%)          | 0          | 0.0%                  | (429)        | (7.5)         | 781         | 40.0                 | (1,210)   | (47.5%)         | FROM OPERATIONS                         | (6,652)               | (15.3%)         | (4,236)        | (8.3%)                | (2,416)      | (7.0)          | 6,719            | 45.0         | (13,371)     | (60.3%)         |
|            |                 |            |                       |              |               |             |                      |           |                 | OTHER INC/(EXP)                         |                       |                 |                |                       |              |                |                  |              |              |                 |
| 7          | 0.1%            | 7          | 0.1%                  | 0            | 0.0           | (24)        | (1.1)                | 31        |                 | Non-Recurrent Inc/(Exp)                 | 981                   | 2.3%            | 63             | 0.1%                  | 918          | 2.2            | (3,776)          | (19.2)       | 4,757        | 21.5%           |
| 10         | 0.2%            | 13         | 0.2%                  | (3)          | 0.0           | 2           | (0.1)                | 8         | 0.3%            | Interest Income                         | 64                    | 0.1%            | 129            | 0.3%                  | (65)         | (0.2)          | (52)             | (0.4)        | 116          | 0.5%            |
| (18)       | (0.3%)          | (18)       | (0.3%)                | 0            | 0.0           | 4           | 0.6                  | (22)      | (0.9%)          | Interest (Expense)                      | (162)                 | (0.4%)          | (162)          | (0.3%)                | 0            | (0.1)          | 35               | 0.5          | (197)        | (0.9%)          |
| 0<br>283   | 0.0%<br>4.9%    | 0<br>258   | 0.0%<br>4.1%          | 0<br>25      | 0.0<br>0.8    | 0<br>36     | 0.0<br>(4.8)         | 0<br>247  | 0.0%<br>9.7%    | Income Taxes Student Union Fee Income   | 0<br>2,343            | 0.0%<br>5.4%    | 0<br>2,318     | 0.0%<br>4.5%          | 0<br>25      | 0.0<br>0.9     | 0<br>120         | 0.0<br>(4.6) | 0<br>2,223   | 0.0%<br>10.0%   |
| 283        | 4.9%            | 260        | 4.1%                  | 25           | 0.8           | 18          | (4.8)<br>(5.5)       | 264       | 10.4%           | TOTAL                                   | 3,226                 | 7.4%            | 2,318          | 4.5%                  | 878          | 2.8            | (3,673)          | (23.7)       | 6,899        | 31.1%           |
|            |                 |            |                       |              |               |             |                      |           |                 |                                         |                       |                 | ,              |                       |              |                |                  |              |              |                 |
| (147)      | (2.6%)          | 260        | 4.1%                  | (407)        | (6.7)         | 799         | 34.5                 | (946)     | (37.1%)         | NET INCOME (LOSS)                       | (3,426)               | (7.9%)          | (1,888)        | (3.7%)                | (1,538)      | (4.2)          | 3,046            | 21.3         | (6,472)      | (29.2%)         |

# ASSOCIATED STUDENTS UCLA - SERVICES AND ENTERPRISES INCOME AND LOSS SUMMARY - APRIL 2022 (\$000's) DIVISIONS FULLY ALLOCATED

|                |                  | AP           | PRIL (04/03/   | /22 - 04/30/2  | 2)              |              |                  | FY 2           | 0-21              | ]                                        |                    |                  | F                  | ISCAL YEA        | R 2021-202                                    | 2                |                |                  | FY 2               | 0-21               |
|----------------|------------------|--------------|----------------|----------------|-----------------|--------------|------------------|----------------|-------------------|------------------------------------------|--------------------|------------------|--------------------|------------------|-----------------------------------------------|------------------|----------------|------------------|--------------------|--------------------|
|                |                  |              | CURREN         | T MONTH        |                 |              |                  | *              | *                 | 1                                        |                    |                  | YTD 9 I            | MONTHS (0        | 8/01/21 - 04                                  | /30/22)          |                |                  | *1                 | *                  |
| ACT            | UAL              | BUD          | GET            |                | VARIA           |              |                  | LAST YE        | AR ACT            |                                          | ACT                | UAL              | BUD                | GET              |                                               |                  | ANCE           |                  | LAST YE            | AR ACT             |
|                |                  |              |                | ACT/           |                 | ACT/L        |                  | _              |                   |                                          | _                  |                  |                    |                  | ACT/BUD                                       |                  |                |                  | _                  |                    |
| \$             | %                | \$           | %              | \$             | %               | \$           | %                | \$             | %                 |                                          | \$                 | %                | \$                 | %                | \$                                            | %                | \$             | %                | \$                 | %                  |
|                |                  |              |                |                |                 |              |                  |                |                   | GROSS INCOME                             |                    |                  |                    |                  |                                               |                  |                |                  |                    |                    |
| 3,532          |                  | 3,549        |                | (17)           | (0.5%)          | 1,350        | 61.9%            | 2,182          |                   | UCLA Store                               | 29,214             |                  | 31,139             |                  | (1,925)                                       | (6.2%)           | 10,943         | 59.9%            | 18,271             |                    |
| 1,714<br>384   |                  | 2,209<br>362 |                | (495)<br>22    | (22.4%)<br>6.1% | 1,602<br>155 | 1430.4%<br>67.7% | 112<br>229     |                   | UCLA Restaurants<br>Licensing & Services | 8,521<br>4,680     |                  | 14,923<br>3,890    |                  | (6,402)<br>790                                | (42.9%)<br>20.3% | 7,793<br>1,804 | 1070.5%<br>62.7% | 728<br>2,876       |                    |
| 107            |                  | 189          |                | (82)           | (43.4%)         | 80           | 296.3%           | 27             |                   | UCLA Student Union                       | 1,127              |                  | 1,160              |                  | (33)                                          | (2.8%)           | 831            | 280.7%           | 2,676              |                    |
| 5.737          |                  | 6.309        |                | (572)          | (9.1%)          | 3.187        | 125.0%           | 2.550          |                   | TOTAL                                    | 43,542             |                  | 51,112             |                  | (7.570)                                       | (14.8%)          | 21.371         | 96.4%            | 22.171             |                    |
|                |                  |              |                | , ,,           | Pts.            |              | Pts.             |                |                   | GROSS MARGIN                             | ,                  |                  |                    |                  | <u>, , , , , , , , , , , , , , , , , , , </u> | Pts.             | ,              | Pts.             |                    |                    |
| 1,359          | 38.5%            | 1,374        | 38.7%          | (15)           | (0.2)           | 536          | 0.8              | 823            | 37.7%             | UCLA Store                               | 9,753              | 33.4%            | 10,397             | 33.4%            | (644)                                         | 0.0              | 5,085          | 7.9              | 4,668              | 25.5%              |
| 1,230          | 71.8%            | 1,578        | 71.4%          | (348)          | 0.4             | 1,150        | 0.4              | 80             | 71.4%             | UCLA Restaurants                         | 5,966              | 70.0%            | 10,653             | 71.4%            | (4,687)                                       | (1.4)            | 5,393          | (8.7)            | 573                | 78.7%              |
| 384            | 100.0%           | 361          | 99.7%          | 23             | 0.3             | 156          | 0.4              | 228            | 99.6%             | Licensing & Services                     | 4,680              | 100.0%           | 3,888              | 99.9%            | 792                                           | 0.1              | 1,805          | 0.0              | 2,875              | 100.0%             |
| 69             | 64.5%            | 134          | 70.9%          | (65)           | (6.4)           | 48           | (13.3)           | 21             | 77.8%             | UCLA Student Union                       | 966                | 85.7%            | 910                | 78.4%            | 56                                            | 7.3              | 705            | (2.5)            | 261                | 88.2%              |
| 3,042          | 53.0%            | 3,447        | 54.6%          | (405)          | (1.6)           | 1,890        | 7.8              | 1,152          | 45.2%             | TOTAL                                    | 21,365             | 49.1%            | 25,848             | 50.6%            | (4,483)                                       | (1.5)            | 12,988         | 11.3             | 8,377              | 37.8%              |
|                |                  |              |                |                |                 |              |                  |                |                   | TOTAL CONTROLLABLES                      |                    |                  |                    |                  |                                               |                  |                |                  |                    |                    |
| 836            | 23.7%            | 746          | 21.0%          | (90)           | (2.7)           | (217)        | 4.7              | 619            | 28.4%             | UCLA Store                               | 6,885              | 23.6%            | 7,016              | 22.5%            | 131                                           | (1.1)            | (1,308)        | 6.9              | 5,577              | 30.5%              |
| 1,060          | 61.8%            | 1,068        | 48.3%          | 8              | (13.5)          | (591)        | 357.0            | 469            | 418.8%            | UCLA Restaurants                         | 7,419              | 87.1%            | 8,847              | 59.3%            | 1,428                                         | (27.8)           | (3,144)        | 500.1            | 4,275              | 587.2%             |
| 161            | 41.9%            | 177          | 48.9%          | 16             | 7.0             | (38)         | 11.8             | 123            | 53.7%             | Licensing & Services                     | 2,128              | 45.5%            | 1,958              | 50.3%            | (170)                                         | 4.8              | (689)          | 4.5              | 1,439              | 50.0%              |
| 122            | 114.0%           | 138          | 73.0%          | 16             | (41.0)          | (48)         | 160.1            | 74             | 274.1%            | UCLA Student Union                       | 928                | 82.3%            | 1,100              | 94.8%            | 172                                           | 12.5             | (239)          | 150.5            | 689                | 232.8%             |
| 2,179          | 38.0%            | 2,129        | 33.7%          | (50)           | (4.3)           | (894)        | 12.4             | 1,285          | 50.4%             | TOTAL                                    | 17,360             | 39.9%            | 18,921             | 37.0%            | 1,561                                         | (2.9)            | (5,380)        | 14.1             | 11,980             | 54.0%              |
|                |                  |              |                |                |                 |              |                  |                |                   | CONTRIBUTION                             |                    |                  |                    |                  |                                               |                  |                |                  |                    |                    |
| 523            | 14.8%            | 628          | 17.7%          | (105)          | (2.9)           | 319          | 5.5              | 204            |                   | UCLA Store                               | 2,867              | 9.8%             | 3,381              | 10.9%            | (514)                                         | (1.1)            | 3,777          | 14.8             | (910)              | (5.0%)             |
| 170<br>223     | 9.9%<br>58.1%    | 510<br>185   | 23.1%<br>51.1% | (340)<br>38    | (13.2)<br>7.0   | 560<br>117   | 358.1<br>11.8    | (390)<br>106   | (348.2%)<br>46.3% | UCLA Restaurants<br>Licensing & Services | (1,454)<br>2,553   | (17.1%)<br>54.6% | 1,807<br>1,930     | 12.1%<br>49.6%   | (3,261)<br>623                                | (29.2)<br>5.0    | 2,249<br>1,117 | 491.6<br>4.7     | (3,703)<br>1.436   | (508.7%)<br>49.9%  |
| (53)           | (49.5%)          | (4)          | (2.1%)         | (49)           | (47.4)          | 0            | 146.8            | (53)           |                   | UCLA Student Union                       | 2,553              | 3.4%             | (190)              | (16.4%)          | 228                                           | 19.8             | 466            | 148.0            | (428)              | (144.6%)           |
| 863            | 15.0%            | 1,319        | 20.9%          | (456)          | (5.9)           | 996          | 20.2             | (133)          | /                 | TOTAL                                    | 4,004              | 9.2%             | 6,928              | 13.6%            | (2,924)                                       | (4.4)            | 7,609          | 25.5             | (3,605)            | (16.3%)            |
|                |                  |              |                | , ,            | ` '             |              |                  |                |                   | ALLOCATED EXPENSES                       |                    |                  |                    |                  | , , ,                                         | ` '              | ,              |                  | 1                  |                    |
| 639            | 18.1%            | 616          | 17.4%          | (23)           | (0.7)           | 51           | 13.5             | 690            | 31.6%             | UCLA Store                               | 5.664              | 19.4%            | 5,599              | 18.0%            | (65)                                          | (1.4)            | 336            | 13.4             | 6.000              | 32.8%              |
| 420            | 24.5%            | 470          | 21.3%          | 50             | (3.2)           | (223)        | 151.4            | 197            | 175.9%            | UCLA Restaurants                         | 2.877              | 33.8%            | 3.608              | 24.2%            | 731                                           | (9.6)            | (1,132)        | 205.9            | 1.745              | 239.7%             |
| 114            | 29.7%            | 107          | 29.6%          | (7)            | (0.1)           | (10)         | 15.7             | 104            | 45.4%             | Licensing & Services                     | 1,171              | 25.0%            | 991                | 25.5%            | (180)                                         | 0.5              | 42             | 17.2             | 1,213              | 42.2%              |
| 119            | 111.2%           | 126          | 66.7%          | 7              | (44.5)          | (33)         | 207.3            | 86             | 318.5%            | UCLA Student Union                       | 944                | 83.8%            | 966                | 83.3%            | 22                                            | (0.5)            | (136)          | 189.2            | 808                | 273.0%             |
| 1,292          | 22.5%            | 1,319        | 20.9%          | 27             | (1.6)           | (215)        | 19.7             | 1,077          | 42.2%             | TOTAL                                    | 10,656             | 24.5%            | 11,164             | 21.8%            | 508                                           | (2.7)            | (890)          | 19.5             | 9,766              | 44.0%              |
|                |                  |              |                |                |                 |              |                  |                |                   | NET INCOME (LOSS)                        |                    |                  |                    |                  |                                               |                  |                |                  |                    |                    |
| (4.4=)         | (0.00()          |              | 0.00/          | (400)          | (0.0)           | 000          |                  | (400)          | (40.40)           | FROM OPERATIONS                          | (0.707)            | (0.40/)          | (0.040)            | (4.00()          | (570)                                         | (0.4)            | 4440           | 04.6             | (0.040)            | (04.00/)           |
| (117)<br>(249) | (2.0%)<br>(4.3%) | 11<br>41     | 0.2%<br>0.6%   | (128)<br>(290) | (2.2)<br>(4.9)  | 369<br>338   | 17.1<br>18.7     | (486)<br>(587) |                   | UCLA Store<br>UCLA Restaurants           | (2,797)<br>(4,331) | (6.4%)<br>(9.9%) | (2,218)<br>(1,801) | (4.3%)<br>(3.5%) | (579)<br>(2,530)                              | (2.1)<br>(6.4)   | 4,113<br>1,116 | 24.8<br>14.7     | (6,910)<br>(5,447) | (31.2%)<br>(24.6%) |
| 109            | 1.9%             | 78           | 1.2%           | (290)          | 0.7             | 107          | 18.7             | (587)          | , ,               | Licensing & Services                     | 1,382              | (9.9%)           | 939                | 1.8%             | (2,530)<br>443                                | 1.4              | 1,116          | 2.2              | (5,447)            | 1.0%               |
| (172)          | (3.0%)           | (130)        | (2.1%)         | (42)           | (0.9)           | (33)         | 2.5              | (139)          |                   | UCLA Student Union                       | (906)              | (2.1%)           | (1,156)            | (2.3%)           | 250                                           | 0.2              | 330            | 3.5              | (1,236)            | (5.6%)             |
| (429)          | (7.5%)           | 0            | 0.0%           | (429)          | (7.5)           | 781          | 40.0             | (1,210)        | , ,               | TOTAL                                    | (6,652)            | (15.3%)          | (4,236)            | (8.3%)           | (2,416)                                       | (7.0)            | 6,719          | 45.0             | (13,371)           | (60.3%)            |
|                |                  |              |                |                | • 1             |              |                  |                | <u> </u>          | OTHER INC/(EXP)                          |                    |                  |                    |                  |                                               | . ,              |                |                  |                    |                    |
| 7              | 0.1%             | 7            | 0.1%           | 0              | 0.0             | (24)         | (1.1)            | 31             | 1.2%              | Non-Recurrent Inc/(Exp)                  | 981                | 2.3%             | 63                 | 0.1%             | 918                                           | 2.2              | (3,776)        | (19.2)           | 4,757              | 21.5%              |
| 10             | 0.2%             | 13           | 0.2%           | (3)            | 0.0             | 2            | (0.1)            | 8              | 0.3%              | Interest Income                          | 64                 | 0.1%             | 129                | 0.3%             | (65)                                          | (0.2)            | (52)           | (0.4)            | 116                | 0.5%               |
| (18)           | (0.3%)           | (18)         | (0.3%)         | 0              | 0.0             | 4            | 0.6              | (22)           | (0.9%)            | Interest (Expense)                       | (162)              | (0.4%)           | (162)              | (0.3%)           | 0                                             | (0.1)            | 35             | 0.5              | (197)              | (0.9%)             |
| 0              | 0.0%             | 0            | 0.0%           | 0              | 0.0             | 0            | 0.0              | 0              | 0.0%              | Income Taxes                             | 0                  | 0.0%             | 0                  | 0.0%             | 0                                             | 0.0              | 0              | 0.0              | 0                  | 0.0%               |
| 283            | 4.9%             | 258          | 4.1%           | 25             | 8.0             | 36           | (4.8)            | 247            | 9.7%              | Student Union Fee Income                 | 2,343              | 5.4%             | 2,318              | 4.5%             | 25                                            | 0.9              | 120            | (4.6)            | 2,223              | 10.0%              |
| 282            | 4.9%             | 260          | 4.1%           | 22             | 0.8             | 18           | (5.5)            | 264            |                   | TOTAL                                    | 3,226              | 7.4%             | 2,348              | 4.6%             | 878                                           | 2.8              | (3,673)        | (23.7)           | 6,899              | 31.1%              |
| (147)          | (2.6%)           | 260          | 4.1%           | (407)          | (6.7)           | 799          | 34.5             | (946)          | (37.1%)           | NET INCOME (LOSS)                        | (3,426)            | (7.9%)           | (1,888)            | (3.7%)           | (1,538)                                       | (4.2)            | 3,046          | 21.3             | (6,472)            | (29.2%)            |