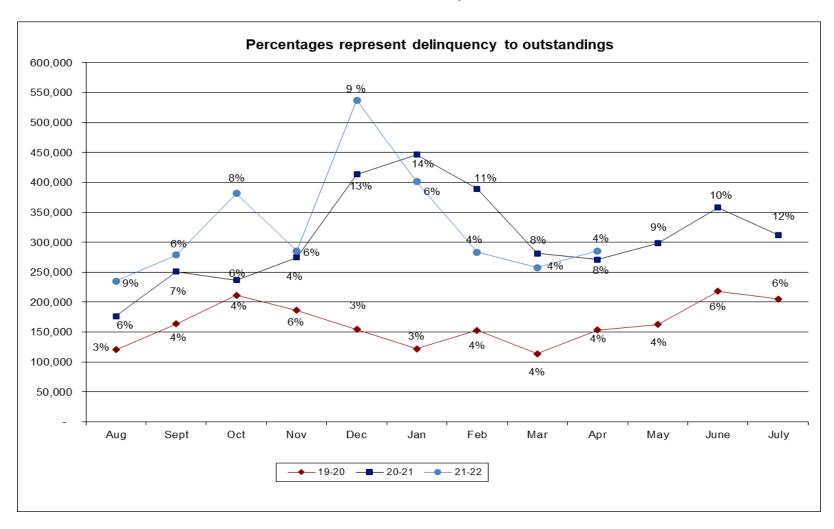

# ASSOCIATED STUDENTS UCLA - SERVICES AND ENTERPRISES INCOME AND LOSS SUMMARY - APRIL 2022 (\$000's) DIVISIONS AT CONTRIBUTION LEVEL

|            |                 | AP         | PRIL (04/03/          | 22 - 04/30/2 | 2)            |             |                      | FY 2      | 0-21            | ]                                       | FISCAL YEAR 2021-2022 |                 |                |                       |              | FY 2           | 0-21             |              |              |                 |
|------------|-----------------|------------|-----------------------|--------------|---------------|-------------|----------------------|-----------|-----------------|-----------------------------------------|-----------------------|-----------------|----------------|-----------------------|--------------|----------------|------------------|--------------|--------------|-----------------|
|            |                 |            | CURREN                | T MONTH      |               |             |                      | *         | *               |                                         |                       |                 | YTD 9          | MONTHS (0             | 8/01/21 - 04 | /30/22)        |                  |              | *            | *               |
| ACT        | JAL             | BUD        | GET                   |              | VARIA         |             |                      | LAST YE   | AR ACT          |                                         | ACT                   | UAL             | BUD            | GET                   |              |                | ANCE             |              | LAST YE      | AR ACT          |
|            |                 |            |                       | ACT/         |               |             | Y ACT                |           |                 |                                         |                       |                 |                |                       | ACT/         |                | ACT/LY ACT       |              |              |                 |
| \$         | %               | \$         | %                     | \$           | %             | \$          | %                    | \$        | %               | 4                                       | \$                    | %               | \$             | %                     | \$           | %              | \$               | %            | \$           | %               |
|            |                 |            |                       |              |               |             |                      |           |                 | GROSS INCOME                            |                       |                 |                |                       |              |                |                  |              |              |                 |
| 3,532      |                 | 3,549      |                       | (17)         | (0.5%)        | 1,350       | 61.9%                | 2,182     |                 | UCLA Store                              | 29,214                |                 | 31,139         |                       | (1,925)      | (6.2%)         | 10,943           | 59.9%        | 18,271       |                 |
| 1,714      |                 | 2,209      |                       | (495)        | (22.4%)       | 1,602       | 1430.4%              | 112       |                 | UCLA Restaurants                        | 8,521                 |                 | 14,923         |                       | (6,402)      | (42.9%)        | 7,793            | 1070.5%      | 728          |                 |
| 384        |                 | 362        |                       | 22           | 6.1%          | 155         | 67.7%                | 229       |                 | Licensing & Services                    | 4,680                 |                 | 3,890          |                       | 790          | 20.3%          | 1,804            | 62.7%        | 2,876        |                 |
| 107        |                 | 189        |                       | (82)         | (43.4%)       | 80          | 296.3%               | 27        |                 | UCLA Student Union                      | 1,127                 |                 | 1,160          |                       | (33)         | (2.8%)         | 831              | 280.7%       | 296          |                 |
| 5,737      |                 | 6,309      |                       | (572)        | (9.1%)        | 3,187       | 125.0%               | 2,550     |                 | TOTAL                                   | 43,542                |                 | 51,112         |                       | (7,570)      | (14.8%)        | 21,371           | 96.4%        | 22,171       |                 |
|            |                 |            |                       |              | Pts.          |             | Pts.                 |           |                 | GROSS MARGIN                            |                       |                 |                |                       |              | Pts.           |                  | Pts.         |              |                 |
| 1,359      | 38.5%           | 1,374      | 38.7%                 | (15)         | (0.2)         | 536         | 0.8                  | 823       | 37.7%           | UCLA Store                              | 9,753                 | 33.4%           | 10,397         | 33.4%                 | (644)        | 0.0            | 5,085            | 7.9          | 4,668        | 25.5%           |
| 1,230      | 71.8%           | 1,578      | 71.4%                 | (348)        | 0.4           | 1,150       | 0.4                  | 80        | 71.4%           | UCLA Restaurants                        | 5,966                 | 70.0%           | 10,653         | 71.4%                 | (4,687)      | (1.4)          | 5,393            | (8.7)        | 573          | 78.7%           |
| 384<br>69  | 100.0%<br>64.5% | 361<br>134 | 99.7%<br>70.9%        | 23<br>(65)   | 0.3<br>(6.4)  | 156<br>48   | 0.4<br>(13.3)        | 228<br>21 | 99.6%<br>77.8%  | Licensing & Services UCLA Student Union | 4,680<br>966          | 100.0%<br>85.7% | 3,888<br>910   | 99.9%<br>78.4%        | 792<br>56    | 0.1<br>7.3     | 1,805<br>705     | 0.0<br>(2.5) | 2,875<br>261 | 100.0%<br>88.2% |
| 3.042      | 53.0%           | 3.447      | 70.9%<br><b>54.6%</b> | (405)        | (1.6)         | 1,890       | (13.3)<br><b>7.8</b> | 1,152     |                 | TOTAL                                   | 21,365                | 49.1%           | 25,848         | 78.4%<br><b>50.6%</b> | (4,483)      | (1.5)          | 12,988           | 11.3         | 8,377        | 37.8%           |
| 3,042      | 33.0 /6         | 3,447      | J4.0 /6               | (403)        | (1.0)         | 1,030       | 7.0                  | 1,132     | 43.2 /0         | TOTAL                                   | 21,303                | 43.1 /0         | 23,040         | 30.0 /6               | (4,463)      | (1.3)          | 12,300           | 11.3         | 0,377        | 37.070          |
|            |                 |            |                       |              |               |             |                      |           |                 | WAGES & BENEFITS                        |                       |                 |                |                       |              |                |                  |              |              |                 |
| 690        | 19.5%           | 602        | 17.0%                 | (88)         | (2.5)         | (221)       | 2.0                  | 469       | 21.5%           | UCLA Store                              | 5,273                 | 18.0%           | 5,336          | 17.1%                 | 63           | (0.9)          | (1,054)          | 5.1          | 4,219        | 23.1%           |
| 839<br>68  | 48.9%<br>17.7%  | 828<br>67  | 37.5%<br>18.5%        | (11)         | (11.4)<br>0.8 | (388)       | 353.8<br>11.6        | 451<br>67 | 402.7%<br>29.3% | UCLA Restaurants                        | 6,238<br>583          | 73.2%<br>12.5%  | 7,056<br>600   | 47.3%<br>15.4%        | 818<br>17    | (25.9)<br>2.9  | (2,108)<br>48    | 494.1<br>9.4 | 4,130<br>631 | 567.3%<br>21.9% |
| 77         | 72.0%           | 85         | 45.0%                 | (1)<br>8     | (27.0)        | (1)<br>(18) | 146.5                | 59        | 29.3%           | Licensing & Services UCLA Student Union | 583<br>541            | 48.0%           | 708            | 61.0%                 | 167          | 13.0           | 48               | 136.1        | 545          | 184.1%          |
| 1,674      | 29.2%           | 1,582      | 25.1%                 | (92)         | (4.1)         | (628)       | 11.8                 | 1,046     |                 | TOTAL                                   | 12,635                | 29.0%           | 13,700         | 26.8%                 | 1.065        | (2.2)          | (3,110)          | 14.0         | 9,525        | 43.0%           |
| .,61.1     | 20.270          | .,002      | 2011,70               | (02)         | ()            | (020)       |                      | .,        | 111070          | 1                                       | 12,000                | 20.070          | 10,100         | 20.070                | .,000        | (=:=)          | (0,1.0)          |              | 0,020        | 101070          |
| 4.45       | 4.407           | 444        | 4.40/                 | (4)          | 0.0           | _           | 0.0                  | 450       | 0.00/           | OTHER CONTROLLABLES                     | 4.040                 | F F0/           | 4.000          | F 40/                 | 07           | (0.4)          | (055)            | 4.0          | 4.050        | 7.40/           |
| 145<br>221 | 4.1%<br>12.9%   | 144<br>240 | 4.1%<br>10.9%         | (1)<br>19    | 0.0<br>(2.0)  | 5<br>(202)  | 2.8<br>4.1           | 150<br>19 | 6.9%<br>17.0%   | UCLA Store<br>UCLA Restaurants          | 1,613<br>1,181        | 5.5%<br>13.9%   | 1,680<br>1,790 | 5.4%<br>12.0%         | 67<br>609    | (0.1)<br>(1.9) | (255)<br>(1,036) | 1.9<br>6.0   | 1,358<br>145 | 7.4%<br>19.9%   |
| 92         | 24.0%           | 110        | 30.4%                 | 18           | 6.4           | (36)        | 0.5                  | 56        | 24.5%           | Licensing & Services                    | 1,161                 | 33.0%           | 1,790          | 34.9%                 | (187)        | 1.9            | (736)            | (4.9)        | 809          | 28.1%           |
| 45         | 42.1%           | 53         | 28.0%                 | 8            | (14.1)        | (30)        | 13.5                 | 15        | 55.6%           | UCLA Student Union                      | 388                   | 34.4%           | 392            | 33.8%                 | 4            | (0.6)          | (244)            | 14.2         | 144          | 48.6%           |
| 503        | 8.8%            | 547        | 8.7%                  | 44           | (0.1)         | (263)       | 0.6                  | 240       |                 | TOTAL                                   | 4,727                 | 10.9%           | 5,220          | 10.2%                 | 493          | (0.7)          | (2,271)          | 0.2          | 2,456        | 11.1%           |
|            |                 |            |                       |              |               |             |                      |           |                 | CONTRIBUTION                            |                       |                 |                |                       |              |                |                  |              |              |                 |
| 523        | 14.8%           | 628        | 17.7%                 | (105)        | (2.9)         | 319         | 5.5                  | 204       | 0.3%            | UCLA Store                              | 2,867                 | 9.8%            | 3,381          | 10.9%                 | (514)        | (1.1)          | 3,777            | 14.8         | (910)        | (5.0%)          |
| 170        | 9.9%            | 510        | 23.1%                 | (340)        | (13.2)        | 560         | 358.1                | (390)     |                 | UCLA Restaurants                        | (1,454)               | (17.1%)         | 1,807          | 12.1%                 | (3,261)      | (29.2)         | 2,249            | 491.6        | (3,703)      | (508.7%)        |
| 223        | 58.1%           | 185        | 51.1%                 | 38           | 7.0           | 117         | 11.8                 | 106       | ,               |                                         | 2,553                 | 54.6%           | 1,930          | 49.6%                 | 623          | 5.0            | 1,117            | 4.7          | 1,436        | 49.9%           |
| (53)       | (49.5%)         | (4)        | (2.1%)                | (49)         | (47.4)        | 0           | 146.8                | (53)      | (196.3%)        | UCLA Student Union                      | 38                    | 3.4%            | (190)          | (16.4%)               | 228          | 19.8           | 466              | 148.0        | (428)        | (144.6%)        |
| 863        | 15.0%           | 1,319      | 20.9%                 | (456)        | (5.9)         | 996         | 20.2                 | (133)     | (5.2%)          | TOTAL                                   | 4,004                 | 9.2%            | 6,928          | 13.6%                 | (2,924)      | (4.4)          | 7,609            | 25.5         | (3,605)      | (16.3%)         |
|            |                 |            |                       |              |               |             |                      |           |                 | ALLOCATED EXPENSES                      |                       |                 |                |                       |              |                |                  |              |              |                 |
| 693        | 12.1%           | 725        | 11.5%                 | 32           | (0.6)         | (65)        | 12.5                 | 628       | 24.6%           | Admin&Support Services                  | 6,170                 | 14.2%           | 6,469          | 12.7%                 | 299          | (1.5)          | (503)            | 11.4         | 5,667        | 25.6%           |
| 367        | 6.4%            | 337        | 5.3%                  | (30)         | (1.1)         | (132)       | 2.8                  | 235       | 9.2%            | Facilities                              | 2,518                 | 5.8%            | 2,407          | 4.7%                  | (111)        | (1.1)          | (365)            | 3.9          | 2,153        | 9.7%            |
| 73         | 1.3%            | 65         | 1.0%                  | (8)          | (0.3)         | (27)        | 0.5                  | 46        | 1.8%            | Utilities                               | 459                   | 1.1%            | 563            | 1.1%                  | 104          | 0.0            | (143)            | 0.3          | 316          | 1.4%            |
| 159        | 2.8%            | 192        | 3.0%                  | 33           | 0.2           | 9           | 3.8                  | 168       | 6.6%            | Depreciation                            | 1,509                 | 3.5%            | 1,725          | 3.4%                  | 216          | (0.1)          | 121              | 3.9          | 1,630        | 7.4%            |
| 1,292      | 22.5%           | 1,319      | 20.9%                 | 27           | (1.6)         | (215)       | 19.7                 | 1,077     | 42.2%           | TOTAL                                   | 10,656                | 24.5%           | 11,164         | 21.8%                 | 508          | (2.7)          | (890)            | 19.5         | 9,766        | 44.0%           |
|            |                 |            |                       |              |               |             |                      |           |                 | NET INCOME (LOSS)                       |                       |                 |                |                       |              |                |                  |              |              |                 |
| (429)      | (7.5%)          | 0          | 0.0%                  | (429)        | (7.5)         | 781         | 40.0                 | (1,210)   | (47.5%)         | FROM OPERATIONS                         | (6,652)               | (15.3%)         | (4,236)        | (8.3%)                | (2,416)      | (7.0)          | 6,719            | 45.0         | (13,371)     | (60.3%)         |
|            |                 |            |                       |              |               |             |                      |           |                 | OTHER INC/(EXP)                         |                       |                 |                |                       |              |                |                  |              |              |                 |
| 7          | 0.1%            | 7          | 0.1%                  | 0            | 0.0           | (24)        | (1.1)                | 31        |                 | Non-Recurrent Inc/(Exp)                 | 981                   | 2.3%            | 63             | 0.1%                  | 918          | 2.2            | (3,776)          | (19.2)       | 4,757        | 21.5%           |
| 10         | 0.2%            | 13         | 0.2%                  | (3)          | 0.0           | 2           | (0.1)                | 8         | 0.3%            | Interest Income                         | 64                    | 0.1%            | 129            | 0.3%                  | (65)         | (0.2)          | (52)             | (0.4)        | 116          | 0.5%            |
| (18)       | (0.3%)          | (18)       | (0.3%)                | 0            | 0.0           | 4           | 0.6                  | (22)      | (0.9%)          | Interest (Expense)                      | (162)                 | (0.4%)          | (162)          | (0.3%)                | 0            | (0.1)          | 35               | 0.5          | (197)        | (0.9%)          |
| 0<br>283   | 0.0%<br>4.9%    | 0<br>258   | 0.0%<br>4.1%          | 0<br>25      | 0.0<br>0.8    | 0<br>36     | 0.0<br>(4.8)         | 0<br>247  | 0.0%<br>9.7%    | Income Taxes Student Union Fee Income   | 0<br>2,343            | 0.0%<br>5.4%    | 0<br>2,318     | 0.0%<br>4.5%          | 0<br>25      | 0.0<br>0.9     | 0<br>120         | 0.0<br>(4.6) | 0<br>2,223   | 0.0%<br>10.0%   |
| 283        | 4.9%            | 260        | 4.1%                  | 25           | 0.8           | 18          | (4.8)<br>(5.5)       | 264       | 10.4%           | TOTAL                                   | 3,226                 | 7.4%            | 2,318          | 4.5%                  | 878          | 2.8            | (3,673)          | (23.7)       | 6,899        | 31.1%           |
|            |                 |            |                       |              |               |             |                      |           |                 |                                         |                       |                 | ,              |                       |              |                |                  |              |              |                 |
| (147)      | (2.6%)          | 260        | 4.1%                  | (407)        | (6.7)         | 799         | 34.5                 | (946)     | (37.1%)         | NET INCOME (LOSS)                       | (3,426)               | (7.9%)          | (1,888)        | (3.7%)                | (1,538)      | (4.2)          | 3,046            | 21.3         | (6,472)      | (29.2%)         |

# ASSOCIATED STUDENTS UCLA - SERVICES AND ENTERPRISES INCOME AND LOSS SUMMARY - APRIL 2022 (\$000's) DIVISIONS FULLY ALLOCATED

|                |                  | AP           | PRIL (04/03/   | /22 - 04/30/2  | 2)              |              |                  | FY 2           | 0-21              | ]                                        |                    |                  | F                  | ISCAL YEA        | R 2021-202                                    | 2                |                |                  | FY 2               | 0-21               |
|----------------|------------------|--------------|----------------|----------------|-----------------|--------------|------------------|----------------|-------------------|------------------------------------------|--------------------|------------------|--------------------|------------------|-----------------------------------------------|------------------|----------------|------------------|--------------------|--------------------|
|                |                  |              | CURREN         | T MONTH        |                 |              |                  | *              | *                 | 1                                        |                    |                  | YTD 9 I            | MONTHS (0        | 8/01/21 - 04                                  | /30/22)          |                |                  | *1                 | *                  |
| ACT            | UAL              | BUD          | GET            |                | VARIA           |              |                  | LAST YE        | AR ACT            |                                          | ACT                | UAL              | BUD                | GET              |                                               |                  | ANCE           |                  | LAST YE            | AR ACT             |
|                |                  |              |                | ACT/           |                 | ACT/L        |                  | _              |                   |                                          | _                  |                  |                    |                  | ACT/BUD                                       |                  |                |                  | _                  |                    |
| \$             | %                | \$           | %              | \$             | %               | \$           | %                | \$             | %                 |                                          | \$                 | %                | \$                 | %                | \$                                            | %                | \$             | %                | \$                 | %                  |
|                |                  |              |                |                |                 |              |                  |                |                   | GROSS INCOME                             |                    |                  |                    |                  |                                               |                  |                |                  |                    |                    |
| 3,532          |                  | 3,549        |                | (17)           | (0.5%)          | 1,350        | 61.9%            | 2,182          |                   | UCLA Store                               | 29,214             |                  | 31,139             |                  | (1,925)                                       | (6.2%)           | 10,943         | 59.9%            | 18,271             |                    |
| 1,714<br>384   |                  | 2,209<br>362 |                | (495)<br>22    | (22.4%)<br>6.1% | 1,602<br>155 | 1430.4%<br>67.7% | 112<br>229     |                   | UCLA Restaurants<br>Licensing & Services | 8,521<br>4,680     |                  | 14,923<br>3,890    |                  | (6,402)<br>790                                | (42.9%)<br>20.3% | 7,793<br>1,804 | 1070.5%<br>62.7% | 728<br>2,876       |                    |
| 107            |                  | 189          |                | (82)           | (43.4%)         | 80           | 296.3%           | 27             |                   | UCLA Student Union                       | 1,127              |                  | 1,160              |                  | (33)                                          | (2.8%)           | 831            | 280.7%           | 2,676              |                    |
| 5.737          |                  | 6.309        |                | (572)          | (9.1%)          | 3.187        | 125.0%           | 2.550          |                   | TOTAL                                    | 43,542             |                  | 51,112             |                  | (7.570)                                       | (14.8%)          | 21.371         | 96.4%            | 22.171             |                    |
|                |                  |              |                | , ,,           | Pts.            |              | Pts.             |                |                   | GROSS MARGIN                             | ,                  |                  |                    |                  | <u>, , , , , , , , , , , , , , , , , , , </u> | Pts.             | ,              | Pts.             |                    |                    |
| 1,359          | 38.5%            | 1,374        | 38.7%          | (15)           | (0.2)           | 536          | 0.8              | 823            | 37.7%             | UCLA Store                               | 9,753              | 33.4%            | 10,397             | 33.4%            | (644)                                         | 0.0              | 5,085          | 7.9              | 4,668              | 25.5%              |
| 1,230          | 71.8%            | 1,578        | 71.4%          | (348)          | 0.4             | 1,150        | 0.4              | 80             | 71.4%             | UCLA Restaurants                         | 5,966              | 70.0%            | 10,653             | 71.4%            | (4,687)                                       | (1.4)            | 5,393          | (8.7)            | 573                | 78.7%              |
| 384            | 100.0%           | 361          | 99.7%          | 23             | 0.3             | 156          | 0.4              | 228            | 99.6%             | Licensing & Services                     | 4,680              | 100.0%           | 3,888              | 99.9%            | 792                                           | 0.1              | 1,805          | 0.0              | 2,875              | 100.0%             |
| 69             | 64.5%            | 134          | 70.9%          | (65)           | (6.4)           | 48           | (13.3)           | 21             | 77.8%             | UCLA Student Union                       | 966                | 85.7%            | 910                | 78.4%            | 56                                            | 7.3              | 705            | (2.5)            | 261                | 88.2%              |
| 3,042          | 53.0%            | 3,447        | 54.6%          | (405)          | (1.6)           | 1,890        | 7.8              | 1,152          | 45.2%             | TOTAL                                    | 21,365             | 49.1%            | 25,848             | 50.6%            | (4,483)                                       | (1.5)            | 12,988         | 11.3             | 8,377              | 37.8%              |
|                |                  |              |                |                |                 |              |                  |                |                   | TOTAL CONTROLLABLES                      |                    |                  |                    |                  |                                               |                  |                |                  |                    |                    |
| 836            | 23.7%            | 746          | 21.0%          | (90)           | (2.7)           | (217)        | 4.7              | 619            | 28.4%             | UCLA Store                               | 6,885              | 23.6%            | 7,016              | 22.5%            | 131                                           | (1.1)            | (1,308)        | 6.9              | 5,577              | 30.5%              |
| 1,060          | 61.8%            | 1,068        | 48.3%          | 8              | (13.5)          | (591)        | 357.0            | 469            | 418.8%            | UCLA Restaurants                         | 7,419              | 87.1%            | 8,847              | 59.3%            | 1,428                                         | (27.8)           | (3,144)        | 500.1            | 4,275              | 587.2%             |
| 161            | 41.9%            | 177          | 48.9%          | 16             | 7.0             | (38)         | 11.8             | 123            | 53.7%             | Licensing & Services                     | 2,128              | 45.5%            | 1,958              | 50.3%            | (170)                                         | 4.8              | (689)          | 4.5              | 1,439              | 50.0%              |
| 122            | 114.0%           | 138          | 73.0%          | 16             | (41.0)          | (48)         | 160.1            | 74             | 274.1%            | UCLA Student Union                       | 928                | 82.3%            | 1,100              | 94.8%            | 172                                           | 12.5             | (239)          | 150.5            | 689                | 232.8%             |
| 2,179          | 38.0%            | 2,129        | 33.7%          | (50)           | (4.3)           | (894)        | 12.4             | 1,285          | 50.4%             | TOTAL                                    | 17,360             | 39.9%            | 18,921             | 37.0%            | 1,561                                         | (2.9)            | (5,380)        | 14.1             | 11,980             | 54.0%              |
|                |                  |              |                |                |                 |              |                  |                |                   | CONTRIBUTION                             |                    |                  |                    |                  |                                               |                  |                |                  |                    |                    |
| 523            | 14.8%            | 628          | 17.7%          | (105)          | (2.9)           | 319          | 5.5              | 204            |                   | UCLA Store                               | 2,867              | 9.8%             | 3,381              | 10.9%            | (514)                                         | (1.1)            | 3,777          | 14.8             | (910)              | (5.0%)             |
| 170<br>223     | 9.9%<br>58.1%    | 510<br>185   | 23.1%<br>51.1% | (340)<br>38    | (13.2)<br>7.0   | 560<br>117   | 358.1<br>11.8    | (390)<br>106   | (348.2%)<br>46.3% | UCLA Restaurants<br>Licensing & Services | (1,454)<br>2,553   | (17.1%)<br>54.6% | 1,807<br>1,930     | 12.1%<br>49.6%   | (3,261)<br>623                                | (29.2)<br>5.0    | 2,249<br>1,117 | 491.6<br>4.7     | (3,703)<br>1.436   | (508.7%)<br>49.9%  |
| (53)           | (49.5%)          | (4)          | (2.1%)         | (49)           | (47.4)          | 0            | 146.8            | (53)           |                   | UCLA Student Union                       | 2,553              | 3.4%             | (190)              | (16.4%)          | 228                                           | 19.8             | 466            | 148.0            | (428)              | (144.6%)           |
| 863            | 15.0%            | 1,319        | 20.9%          | (456)          | (5.9)           | 996          | 20.2             | (133)          | /                 | TOTAL                                    | 4,004              | 9.2%             | 6,928              | 13.6%            | (2,924)                                       | (4.4)            | 7,609          | 25.5             | (3,605)            | (16.3%)            |
|                |                  |              |                | , ,            | ` '             |              |                  |                |                   | ALLOCATED EXPENSES                       |                    |                  |                    |                  | , , ,                                         | ` '              | ,              |                  | 1                  |                    |
| 639            | 18.1%            | 616          | 17.4%          | (23)           | (0.7)           | 51           | 13.5             | 690            | 31.6%             | UCLA Store                               | 5.664              | 19.4%            | 5,599              | 18.0%            | (65)                                          | (1.4)            | 336            | 13.4             | 6.000              | 32.8%              |
| 420            | 24.5%            | 470          | 21.3%          | 50             | (3.2)           | (223)        | 151.4            | 197            | 175.9%            | UCLA Restaurants                         | 2.877              | 33.8%            | 3.608              | 24.2%            | 731                                           | (9.6)            | (1,132)        | 205.9            | 1.745              | 239.7%             |
| 114            | 29.7%            | 107          | 29.6%          | (7)            | (0.1)           | (10)         | 15.7             | 104            | 45.4%             | Licensing & Services                     | 1,171              | 25.0%            | 991                | 25.5%            | (180)                                         | 0.5              | 42             | 17.2             | 1,213              | 42.2%              |
| 119            | 111.2%           | 126          | 66.7%          | 7              | (44.5)          | (33)         | 207.3            | 86             | 318.5%            | UCLA Student Union                       | 944                | 83.8%            | 966                | 83.3%            | 22                                            | (0.5)            | (136)          | 189.2            | 808                | 273.0%             |
| 1,292          | 22.5%            | 1,319        | 20.9%          | 27             | (1.6)           | (215)        | 19.7             | 1,077          | 42.2%             | TOTAL                                    | 10,656             | 24.5%            | 11,164             | 21.8%            | 508                                           | (2.7)            | (890)          | 19.5             | 9,766              | 44.0%              |
|                |                  |              |                |                |                 |              |                  |                |                   | NET INCOME (LOSS)                        |                    |                  |                    |                  |                                               |                  |                |                  |                    |                    |
| (4.4=)         | (0.00()          |              | 0.00/          | (400)          | (0.0)           | 000          |                  | (400)          | (40.40)           | FROM OPERATIONS                          | (0.707)            | (0.40/)          | (0.040)            | (4.00()          | (570)                                         | (0.4)            | 4440           | 04.6             | (0.040)            | (04.00/)           |
| (117)<br>(249) | (2.0%)<br>(4.3%) | 11<br>41     | 0.2%<br>0.6%   | (128)<br>(290) | (2.2)<br>(4.9)  | 369<br>338   | 17.1<br>18.7     | (486)<br>(587) |                   | UCLA Store<br>UCLA Restaurants           | (2,797)<br>(4,331) | (6.4%)<br>(9.9%) | (2,218)<br>(1,801) | (4.3%)<br>(3.5%) | (579)<br>(2,530)                              | (2.1)<br>(6.4)   | 4,113<br>1,116 | 24.8<br>14.7     | (6,910)<br>(5,447) | (31.2%)<br>(24.6%) |
| 109            | 1.9%             | 78           | 1.2%           | (290)          | 0.7             | 107          | 18.7             | (587)          | , ,               | Licensing & Services                     | 1,382              | (9.9%)           | 939                | 1.8%             | (2,530)<br>443                                | 1.4              | 1,116          | 2.2              | (5,447)            | 1.0%               |
| (172)          | (3.0%)           | (130)        | (2.1%)         | (42)           | (0.9)           | (33)         | 2.5              | (139)          |                   | UCLA Student Union                       | (906)              | (2.1%)           | (1,156)            | (2.3%)           | 250                                           | 0.2              | 330            | 3.5              | (1,236)            | (5.6%)             |
| (429)          | (7.5%)           | 0            | 0.0%           | (429)          | (7.5)           | 781          | 40.0             | (1,210)        | , ,               | TOTAL                                    | (6,652)            | (15.3%)          | (4,236)            | (8.3%)           | (2,416)                                       | (7.0)            | 6,719          | 45.0             | (13,371)           | (60.3%)            |
|                |                  |              |                |                | • 1             |              |                  |                | <u> </u>          | OTHER INC/(EXP)                          |                    |                  |                    |                  |                                               | . ,              |                |                  |                    |                    |
| 7              | 0.1%             | 7            | 0.1%           | 0              | 0.0             | (24)         | (1.1)            | 31             | 1.2%              | Non-Recurrent Inc/(Exp)                  | 981                | 2.3%             | 63                 | 0.1%             | 918                                           | 2.2              | (3,776)        | (19.2)           | 4,757              | 21.5%              |
| 10             | 0.2%             | 13           | 0.2%           | (3)            | 0.0             | 2            | (0.1)            | 8              | 0.3%              | Interest Income                          | 64                 | 0.1%             | 129                | 0.3%             | (65)                                          | (0.2)            | (52)           | (0.4)            | 116                | 0.5%               |
| (18)           | (0.3%)           | (18)         | (0.3%)         | 0              | 0.0             | 4            | 0.6              | (22)           | (0.9%)            | Interest (Expense)                       | (162)              | (0.4%)           | (162)              | (0.3%)           | 0                                             | (0.1)            | 35             | 0.5              | (197)              | (0.9%)             |
| 0              | 0.0%             | 0            | 0.0%           | 0              | 0.0             | 0            | 0.0              | 0              | 0.0%              | Income Taxes                             | 0                  | 0.0%             | 0                  | 0.0%             | 0                                             | 0.0              | 0              | 0.0              | 0                  | 0.0%               |
| 283            | 4.9%             | 258          | 4.1%           | 25             | 8.0             | 36           | (4.8)            | 247            | 9.7%              | Student Union Fee Income                 | 2,343              | 5.4%             | 2,318              | 4.5%             | 25                                            | 0.9              | 120            | (4.6)            | 2,223              | 10.0%              |
| 282            | 4.9%             | 260          | 4.1%           | 22             | 0.8             | 18           | (5.5)            | 264            |                   | TOTAL                                    | 3,226              | 7.4%             | 2,348              | 4.6%             | 878                                           | 2.8              | (3,673)        | (23.7)           | 6,899              | 31.1%              |
| (147)          | (2.6%)           | 260          | 4.1%           | (407)          | (6.7)           | 799          | 34.5             | (946)          | (37.1%)           | NET INCOME (LOSS)                        | (3,426)            | (7.9%)           | (1,888)            | (3.7%)           | (1,538)                                       | (4.2)            | 3,046          | 21.3             | (6,472)            | (29.2%)            |