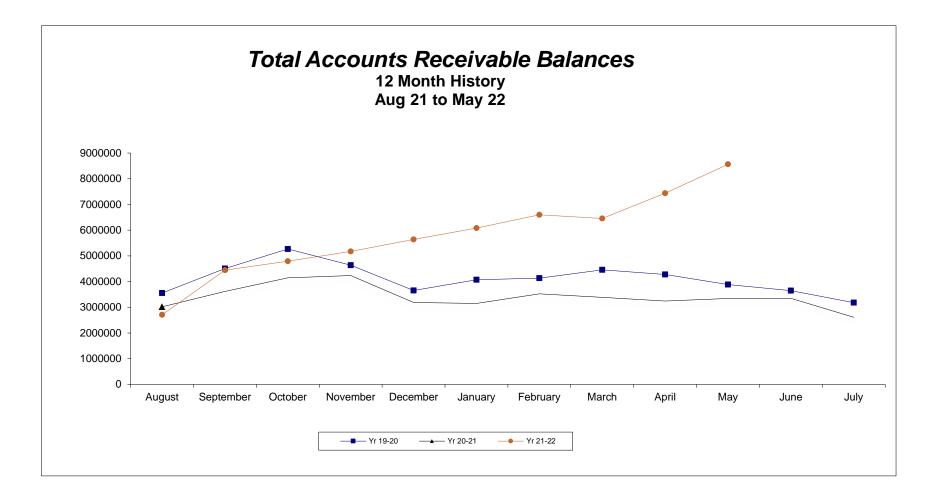

## ASSOCIATED STUDENTS UCLA SERVICES AND ENTERPRISES BALANCE SHEETS (\$000)

**Current Month Prior Month** May 2022 April 2022 ASSETS CURRENT ASSETS: Cash and cash equivalents 23,644 23,912 Accounts receivable 8,563 7,440 Less: Allowance for doubtful accounts (448)(416)Accounts receivable, net 8,115 7,024 Student fees receivable 0 480 6,522 6,931 Inventories Prepaid expenses and other current assets 940 815 Total current assets 39,221 39,161 LONG TERM ASSETS Property, equipment and improvements 74,825 74,613 Less: Accumulated depreciation (57, 366)(57, 199)Total long term assets 17,459 17,414 TOTAL ASSETS 56,680 56,575 LIABILITIES AND RETAINED EARNINGS CURRENT LIABILITIES: 9,732 8,812 Accounts payable Wages and payroll taxes payable 36,868 36,716 Sales tax payable & other liabilities 1,258 1,575 Interest payable 96 1 Deferred income 3,036 2,745 Funds held for others 464 482 Current portion of long term debt 1,040 992 Total current liabilities 52,400 51,418 LONG TERM DEBT: AU expansion loan 3,206 4,246 Total long term debt 3,206 4,246 TOTAL LIABILITIES 55,606 55,664 **RETAINED EARNINGS:** 4,337 4,337 **Beginning Balance** Year-to-date net income/(loss) (3,262) (3, 426)**Ending Balance** 1,074 911 TOTAL LIABILITIES AND RETAINED EARNINGS 56,680 56,575