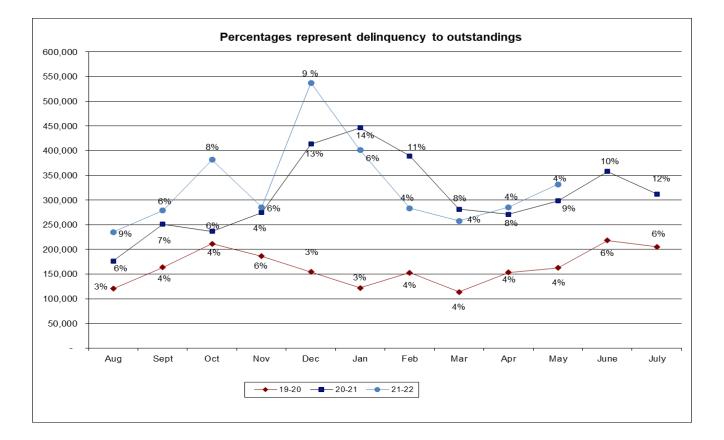

## ASSOCIATED STUDENTS UCLA SERVICES AND ENTERPRISES BALANCE SHEETS (\$000)

**Current Month Prior Month** May 2022 April 2022 ASSETS CURRENT ASSETS: Cash and cash equivalents 23,644 23,912 Accounts receivable 8,563 7,440 Less: Allowance for doubtful accounts (448)(416)Accounts receivable, net 8,115 7,024 Student fees receivable 0 480 6,522 6,931 Inventories Prepaid expenses and other current assets 940 815 Total current assets 39,221 39,161 LONG TERM ASSETS Property, equipment and improvements 74,825 74,613 Less: Accumulated depreciation (57, 366)(57, 199)Total long term assets 17,459 17,414 TOTAL ASSETS 56,680 56,575 LIABILITIES AND RETAINED EARNINGS CURRENT LIABILITIES: 9,732 8,812 Accounts payable Wages and payroll taxes payable 36,868 36,716 Sales tax payable & other liabilities 1,258 1,575 Interest payable 96 1 Deferred income 3,036 2,745 Funds held for others 464 482 Current portion of long term debt 1,040 992 Total current liabilities 52,400 51,418 LONG TERM DEBT: AU expansion loan 3,206 4,246 Total long term debt 3,206 4,246 TOTAL LIABILITIES 55,606 55,664 **RETAINED EARNINGS:** 4,337 4,337 **Beginning Balance** Year-to-date net income/(loss) (3,262) (3, 426)**Ending Balance** 1,074 911 TOTAL LIABILITIES AND RETAINED EARNINGS 56,680 56,575